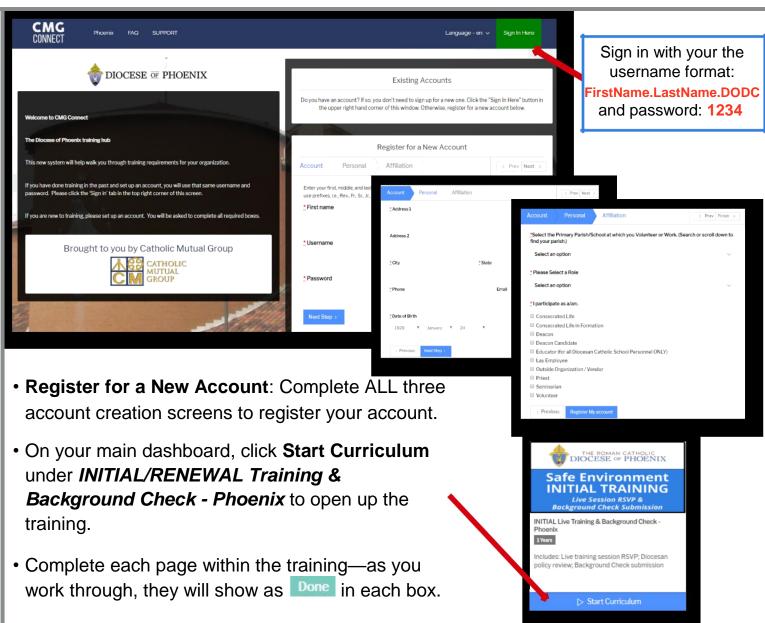

## **Getting Started:**

- 1. Go to <a href="https://phoenix.cmgconnect.org/">https://phoenix.cmgconnect.org/</a>. Create a new account by completing all the boxes. This includes address, primary parish, and how you participate at your parish or school. (If you already have an account please login and proceed to #2). If you have questions about which option(s) to select, please contact your parish/school coordinator.
- 2. Click the green 'Sign In' button at the top right corner of the page to log in and complete the *INITIAL/RENEWAL Training & Background Check Phoenix* curriculum.
- 3. Your dashboard will show you the required and optional training curriculums that have been customized for your particular role within the Diocese.
- 4. Click **Start Curriculum** to access the *INITIAL/RENEWAL Training* & *Background Check Phoenix* curriculum where you will complete the online training contents as well as pre-register (RSVP) for your training session. *PLEASE NOTE:* The Live Events page of the training will remain marked as "In Progress" until your attendance is confirmed by an administrator in the system.
- 5. On the last page of the curriculum, verify your background check details. When you have confirmed that all of your information is entered correctly, check the Terms & Conditions box then click **Submit Background Check Request**PLEASE NOTE: The background check will be submitted AFTER your attendance is confirmed. The curriculum will show as "In Progress" until the check is completed and approved. Background check processing can take up to 7-10 business days.