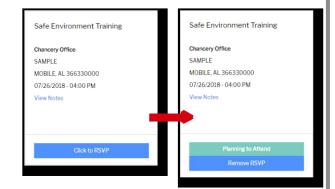

- On the Live Events page, select "Click to RSVP" for your training. Once preregistered, the event will be marked as Planning to Attend. The Live Event page will be marked as "In Progress" until AFTER your attendance is confirmed in the system by an administrator.
- On the last page of the training, submit your background check details. Please fill in all information as shown on legal documentation.
- The curriculum will show as In Progress on your training dashboard until your background check is processed and approved for your certification by the Diocese. After your details are submitted, processing can take up to 7-10 business days.